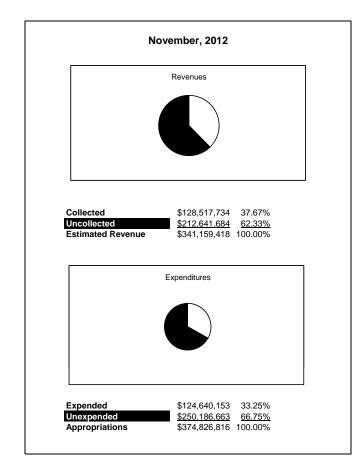

|                                                           |         |                 |                 |                | Genera         | l Fund          |                     |                     |
|-----------------------------------------------------------|---------|-----------------|-----------------|----------------|----------------|-----------------|---------------------|---------------------|
| The School District of Sarasota County, FL                |         |                 |                 |                |                |                 |                     |                     |
| Revenue & Expenditures - Budget And Actual                | Account |                 | Amounts         | Actual         | Percentage of  | Prior YTD       | Difference          | %                   |
| November 30, 2012                                         | Number  | Original        | Current         | Amounts        | Current Budget | Actual          | Increase/(Decrease) | Increase/(Decrease) |
| REVENUES                                                  |         |                 |                 |                |                |                 |                     |                     |
| Federal Direct                                            | 3100    | 2,696,345.00    | 2,696,345.00    | 116,891.46     | 4.34%          | 103,245.46      | 13,646.00           | 13.22%              |
| Federal Through State                                     | 3200    | 0.00            | 0.00            | 540,566.81     |                | 806,609.00      | (266,042.19)        |                     |
| State Sources                                             | 3300    | 76,326,878.00   | 76,326,878.00   | 31,428,980.23  | 41.18%         | 31,086,406.68   | 342,573.55          | 1.10%               |
| Local Sources                                             | 3400    | 262,136,195.00  | 262,136,195.00  | 96,431,295.96  | 36.79%         | 71,950,709.11   | 24,480,586.85       | 34.02%              |
| Total Revenues                                            |         | 341,159,418.00  | 341,159,418.00  | 128,517,734.46 | 37.67%         | 103,946,970.25  | 24,570,764.21       | 23.64%              |
| EXPENDITURES                                              |         |                 |                 |                |                |                 |                     |                     |
| Current:                                                  |         |                 |                 |                |                |                 |                     |                     |
| Instruction                                               | 5000    | 245,348,243.00  | 245,348,243.00  | 77,341,719.55  | 31.52%         | 74,254,138.53   | 3,087,581.02        | 4.16%               |
| Pupil Personnel Services                                  | 6100    | 21,271,127.00   | 21,271,127.00   | 6,661,475.29   | 31.32%         | 6,813,660.53    | (152,185.24)        | -2.23%              |
| Instructional Media Services                              | 6200    | 5,153,261.00    | 5,153,261.00    | 1,618,663.39   | 31.41%         | 1,559,932.39    | 58,731.00           | 3.76%               |
| Instruction and Curriculum Development Services           | 6300    | 2,420,868.00    | 2,420,868.00    | 898,180.47     | 37.10%         | 856,673.37      | 41,507.10           | 4.85%               |
| Instructional Staff Training Services                     | 6400    | 1,414,041.00    | 1,414,041.00    | 346,857.58     | 24.53%         | 383,054.67      | (36,197.09)         | -9.45%              |
| Instruction Related Technolgy                             | 6500    | 2,454,490.00    | 2,454,490.00    | 913,004.14     | 37.20%         | 983,143.58      | (70,139.44)         | -7.13%              |
| Board                                                     | 7100    | 979,175.00      | 979,175.00      | 242,688.33     | 24.78%         | 342,651.27      | (99,962.94)         | -29.17%             |
| General Administration                                    | 7200    | 1,522,246.00    | 1,522,246.00    | 590,508.05     | 38.79%         | 516,271.46      | 74,236.59           | 14.38%              |
| School Administration                                     | 7300    | 16,537,734.00   | 16,537,734.00   | 6,268,085.79   | 37.90%         | 6,232,288.52    | 35,797.27           | 0.57%               |
| Facilities Acquisition and Construction                   | 7410    | 0.00            | 0.00            | 14,105.28      |                | 1,240.00        | 12,865.28           | 1037.52%            |
| Fiscal Services                                           | 7500    | 1,943,736.00    | 1,943,736.00    | 753,624.17     | 38.77%         | 745,859.25      | 7,764.92            | 1.04%               |
| Food Services                                             | 7600    | 29,926.00       | 29,926.00       | 43,294.77      | 144.67%        | 3,061.75        | 40,233.02           | 100.00%             |
| Central Services                                          | 7700    | 5,529,486.00    | 5,529,486.00    | 2,120,073.49   | 38.34%         | 2,142,834.95    | (22,761.46)         | -1.06%              |
| Pupil Transportation Services                             | 7800    | 16,926,047.00   | 16,926,047.00   | 5,840,298.64   | 34.50%         | 5,481,538.90    | 358,759.74          | 6.54%               |
| Operation of Plant                                        | 7900    | 33,651,747.00   | 33,651,747.00   | 12,641,390.34  | 37.57%         | 12,737,458.22   | (96,067.88)         | -0.75%              |
| Maintenance of Plant                                      | 8100    | 15,530,937.00   | 15,530,937.00   | 6,341,879.46   | 40.83%         | 6,629,305.75    | (287,426.29)        | -4.34%              |
| Administrative Tech Services                              | 8200    | 2,573,338.00    | 2,573,338.00    | 1,433,829.09   | 55.72%         | 1,248,616.63    | 185,212.46          | 14.83%              |
| Community Services                                        | 9100    | 1,540,414.00    | 1,540,414.00    | 570,475.61     | 37.03%         | 523,602.09      | 46,873.52           | 8.95%               |
| Debt Service                                              | 9200    |                 |                 |                |                |                 |                     |                     |
| Total Expenditures                                        |         | 374,826,816.00  | 374,826,816.00  | 124,640,153.44 | 33.25%         | ,,              | 3,184,821.58        | 2.62%               |
| Excess (Deficiency) of Revenues Over (Under) Expenditures |         | (33,667,398.00) | (33,667,398.00) | 3,877,581.02   | -11.52%        | (17,508,361.61) | 21,385,942.63       | -122.15%            |
| OTHER FINANCING SOURCES (USES)                            |         |                 |                 |                |                |                 |                     |                     |
| Other Financing Sources                                   | 3700    | 0.00            | 0.00            | 0.00           |                | 3,808.22        | (3,808.22)          | -100.00%            |
| Transfers In                                              | 3600    | 20,135,818.00   | 20,135,818.00   | 5,132,392.54   | 25.49%         | 6,135,026.45    | (1,002,633.91)      | -16.34%             |
| Transfers Out                                             | 9700    | (550,279.00)    | (550,279.00)    | 0.00           | 0.00%          | 0.00            | 0.00                |                     |
| <b>Total Other Financing Sources (Uses)</b>               |         | 19,585,539.00   | 19,585,539.00   | 5,132,392.54   | 26.21%         | 6,138,834.67    | (1,006,442.13)      | -16.39%             |
| Net Change in Fund Balances                               |         | (14,081,859.00) | (14,081,859.00) | 9,009,973.56   | -63.98%        | (11,369,526.94) | 20,379,500.50       | -179.25%            |
| Fund Balances, Prior Year                                 | 2800    | 63,999,318.00   | 63,999,318.00   | 63,999,318.00  | 100.00%        | 64,819,785.00   | (820,467.00)        | -1.27%              |
| Adjustment to Fund Balances                               | 2891    |                 | 0.00            |                |                |                 |                     |                     |
| Fund Balances, Current Year                               | 2700    | 49,917,459.00   | 49,917,459.00   | 73,009,291.56  | 146.26%        | 53,450,258.06   | 19,559,033.50       | 36.59%              |