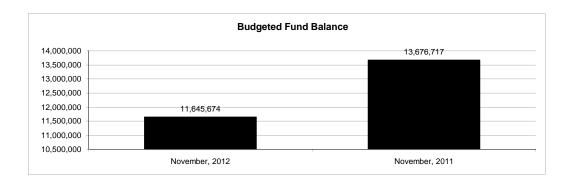

|                                                           |         | Internal Service Fund |                |               |                |               |                     |                     |  |  |  |
|-----------------------------------------------------------|---------|-----------------------|----------------|---------------|----------------|---------------|---------------------|---------------------|--|--|--|
| The School District of Sarasota County, FL                |         |                       |                |               |                |               |                     |                     |  |  |  |
| Revenue & Expenditures - Budget And Actual                | Account | Budgeted              | Amounts        | Actual        | Percentage of  | Prior YTD     | Difference          | %                   |  |  |  |
| ,                                                         | Number  | Original              | Current        | Amounts       | Current Budget | Actual        | Increase/(Decrease) | Increase/(Decrease) |  |  |  |
| REVENUES                                                  |         |                       |                |               |                |               |                     |                     |  |  |  |
| Federal Direct                                            | 3100    |                       |                |               |                |               |                     |                     |  |  |  |
| Federal Through State                                     | 3200    |                       |                |               |                |               |                     |                     |  |  |  |
| State Sources                                             | 3300    |                       |                |               |                |               |                     |                     |  |  |  |
| Local Sources                                             | 3400    | 5,091,648.00          | 5,091,648.00   | 1,686,559.03  | 33.12%         | 1,664,352.83  | 22,206.20           | 1.33%               |  |  |  |
| Total Revenues                                            |         | 5,091,648.00          | 5,091,648.00   | 1,686,559.03  | 33.12%         | 1,664,352.83  | 22,206.20           | 1.33%               |  |  |  |
| EXPENDITURES                                              |         |                       |                |               |                |               |                     |                     |  |  |  |
| Current:                                                  |         |                       |                |               |                |               |                     |                     |  |  |  |
| Instruction                                               | 5000    |                       |                |               |                |               |                     |                     |  |  |  |
| Pupil Personnel Services                                  | 6100    |                       |                |               |                |               |                     |                     |  |  |  |
| Instructional Media Services                              | 6200    |                       |                |               |                |               |                     |                     |  |  |  |
| Instruction and Curriculum Development Services           | 6300    |                       |                |               |                |               |                     |                     |  |  |  |
| Instructional Staff Training Services                     | 6400    |                       |                |               |                |               |                     |                     |  |  |  |
| Instruction Related Technolgy                             | 6500    |                       |                |               |                |               |                     |                     |  |  |  |
| Board                                                     | 7100    |                       |                |               |                |               |                     |                     |  |  |  |
| General Administration                                    | 7200    |                       |                |               |                |               |                     |                     |  |  |  |
| School Administration                                     | 7300    |                       |                |               |                |               |                     |                     |  |  |  |
| Facilities Acquisition and Construction                   | 7410    |                       |                |               |                |               |                     |                     |  |  |  |
| Fiscal Services                                           | 7500    |                       |                |               |                |               |                     |                     |  |  |  |
| Food Services                                             | 7600    |                       |                |               |                |               |                     |                     |  |  |  |
| Central Services                                          | 7700    | 6,565,216.00          | 6,565,216.00   | 1,677,178.96  | 25.55%         | 2,435,075.31  | (757,896.35)        | -31.12%             |  |  |  |
| Pupil Transportation Services                             | 7800    |                       |                |               |                |               |                     |                     |  |  |  |
| Operation of Plant                                        | 7900    |                       |                |               |                |               |                     |                     |  |  |  |
| Maintenance of Plant                                      | 8100    |                       |                |               |                |               |                     |                     |  |  |  |
| Administrative Tech Services                              | 8200    |                       |                |               |                |               |                     |                     |  |  |  |
| Community Services                                        | 9100    |                       |                |               |                |               |                     |                     |  |  |  |
| Debt Service                                              | 9200    |                       |                |               |                |               |                     |                     |  |  |  |
| Total Expenditures                                        |         | 6,565,216.00          | 6,565,216.00   | 1,677,178.96  | 25.55%         | 2,435,075.31  | (757,896.35)        | -31.12%             |  |  |  |
| Excess (Deficiency) of Revenues Over (Under) Expenditures | 3       | (1,473,568.00)        | (1,473,568.00) | 9,380.07      | -0.64%         | (770,722.48)  | 780,102.55          | -101.22%            |  |  |  |
| OTHER FINANCING SOURCES (USES)                            |         |                       |                |               |                |               |                     |                     |  |  |  |
| Transfers In                                              | 3600    | 550,279.00            | 550,279.00     | 0.00          | 0.00%          | 0.00          | 0.00                | 100.00%             |  |  |  |
| Transfers Out                                             | 9700    |                       |                | <u> </u>      |                |               | ·                   | ·                   |  |  |  |
| Total Other Financing Sources (Uses)                      |         | 550,279.00            | 550,279.00     | 0.00          | 0.00%          | 0.00          | 0.00                |                     |  |  |  |
| Change in Net Assets                                      |         | (923,289.00)          | (923,289.00)   | 9,380.07      | -1.02%         | (770,722.48)  | 780,102.55          | -101.22%            |  |  |  |
| Net Assets, Prior Year                                    | 2800    | 12,568,963.00         | 12,568,963.00  | 12,568,963.24 | 100.00%        | 14,179,790.46 | (1,610,827.22)      | -11.36%             |  |  |  |
| Adjustment to Net Assets                                  | 2891    |                       |                |               |                |               |                     |                     |  |  |  |
| Net Assets, Current Year                                  | 2700    | 11,645,674.00         | 11,645,674.00  | 12,578,343.31 | 108.01%        | 13,409,067.98 | (830,724.67)        | -6.20%              |  |  |  |