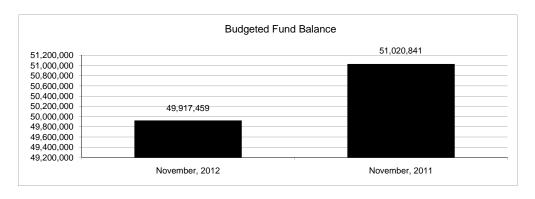

|                                                           |         |                 |                 |                | Genera         | l Fund          |                     |                     |
|-----------------------------------------------------------|---------|-----------------|-----------------|----------------|----------------|-----------------|---------------------|---------------------|
| The School District of Sarasota County, FL                |         |                 |                 |                |                |                 |                     |                     |
| Revenue & Expenditures - Budget And Actual                | Account |                 | Amounts         | Actual         | Percentage of  | Prior YTD       | Difference          | %                   |
| November 30, 2012                                         | Number  | Original        | Current         | Amounts        | Current Budget | Actual          | Increase/(Decrease) | Increase/(Decrease) |
| REVENUES                                                  |         |                 |                 |                |                |                 |                     |                     |
| Federal Direct                                            | 3100    | 2,696,345.00    | 2,696,345.00    | 116,891.46     | 4.34%          | 103,245.46      | 13,646.00           | 13.22%              |
| Federal Through State                                     | 3200    | 0.00            | 0.00            | 540,566.81     |                | 806,609.00      | (266,042.19)        |                     |
| State Sources                                             | 3300    | 76,326,878.00   | 76,326,878.00   | 31,428,980.23  | 41.18%         | 31,086,406.68   | 342,573.55          | 1.10%               |
| Local Sources                                             | 3400    | 262,136,195.00  | 262,136,195.00  | 96,431,295.96  | 36.79%         | 71,950,709.11   | 24,480,586.85       | 34.02%              |
| Total Revenues                                            |         | 341,159,418.00  | 341,159,418.00  | 128,517,734.46 | 37.67%         | 103,946,970.25  | 24,570,764.21       | 23.64%              |
| EXPENDITURES                                              |         |                 |                 |                |                |                 |                     |                     |
| Current:                                                  |         |                 |                 |                |                |                 |                     |                     |
| Instruction                                               | 5000    | 245,348,243.00  | 245,348,243.00  | 77,341,719.55  | 31.52%         | 74,254,138.53   | 3,087,581.02        | 4.16%               |
| Pupil Personnel Services                                  | 6100    | 21,271,127.00   | 21,271,127.00   | 6,661,475.29   | 31.32%         | 6,813,660.53    | (152,185.24)        | -2.23%              |
| Instructional Media Services                              | 6200    | 5,153,261.00    | 5,153,261.00    | 1,618,663.39   | 31.41%         | 1,559,932.39    | 58,731.00           | 3.76%               |
| Instruction and Curriculum Development Services           | 6300    | 2,420,868.00    | 2,420,868.00    | 898,180.47     | 37.10%         | 856,673.37      | 41,507.10           | 4.85%               |
| Instructional Staff Training Services                     | 6400    | 1,414,041.00    | 1,414,041.00    | 346,857.58     | 24.53%         | 383,054.67      | (36,197.09)         | -9.45%              |
| Instruction Related Technolgy                             | 6500    | 2,454,490.00    | 2,454,490.00    | 913,004.14     | 37.20%         | 983,143.58      | (70,139.44)         | -7.13%              |
| Board                                                     | 7100    | 979,175.00      | 979,175.00      | 242,688.33     | 24.78%         | 342,651.27      | (99,962.94)         | -29.17%             |
| General Administration                                    | 7200    | 1,522,246.00    | 1,522,246.00    | 590,508.05     | 38.79%         | 516,271.46      | 74,236.59           | 14.38%              |
| School Administration                                     | 7300    | 16,537,734.00   | 16,537,734.00   | 6,268,085.79   | 37.90%         | 6,232,288.52    | 35,797.27           | 0.57%               |
| Facilities Acquisition and Construction                   | 7410    | 0.00            | 0.00            | 14,105.28      |                | 1,240.00        | 12,865.28           | 1037.52%            |
| Fiscal Services                                           | 7500    | 1,943,736.00    | 1,943,736.00    | 753,624.17     | 38.77%         | 745,859.25      | 7,764.92            | 1.04%               |
| Food Services                                             | 7600    | 29,926.00       | 29,926.00       | 43,294.77      | 144.67%        | 3,061.75        | 40,233.02           | 100.00%             |
| Central Services                                          | 7700    | 5,529,486.00    | 5,529,486.00    | 2,120,073.49   | 38.34%         | 2,142,834.95    | (22,761.46)         | -1.06%              |
| Pupil Transportation Services                             | 7800    | 16,926,047.00   | 16,926,047.00   | 5,840,298.64   | 34.50%         | 5,481,538.90    | 358,759.74          | 6.54%               |
| Operation of Plant                                        | 7900    | 33,651,747.00   | 33,651,747.00   | 12,641,390.34  | 37.57%         | 12,737,458.22   | (96,067.88)         | -0.75%              |
| Maintenance of Plant                                      | 8100    | 15,530,937.00   | 15,530,937.00   | 6,341,879.46   | 40.83%         | 6,629,305.75    | (287,426.29)        | -4.34%              |
| Administrative Tech Services                              | 8200    | 2,573,338.00    | 2,573,338.00    | 1,433,829.09   | 55.72%         | 1,248,616.63    | 185,212.46          | 14.83%              |
| Community Services                                        | 9100    | 1,540,414.00    | 1,540,414.00    | 570,475.61     | 37.03%         | 523,602.09      | 46,873.52           | 8.95%               |
| Debt Service                                              | 9200    |                 |                 |                |                |                 |                     |                     |
| Total Expenditures                                        |         | 374,826,816.00  | 374,826,816.00  | 124,640,153.44 | 33.25%         | ,,              | 3,184,821.58        | 2.62%               |
| Excess (Deficiency) of Revenues Over (Under) Expenditures |         | (33,667,398.00) | (33,667,398.00) | 3,877,581.02   | -11.52%        | (17,508,361.61) | 21,385,942.63       | -122.15%            |
| OTHER FINANCING SOURCES (USES)                            |         |                 |                 |                |                |                 |                     |                     |
| Other Financing Sources                                   | 3700    | 0.00            | 0.00            | 0.00           |                | 3,808.22        | (3,808.22)          | -100.00%            |
| Transfers In                                              | 3600    | 20,135,818.00   | 20,135,818.00   | 5,132,392.54   | 25.49%         | 6,135,026.45    | (1,002,633.91)      | -16.34%             |
| Transfers Out                                             | 9700    | (550,279.00)    | (550,279.00)    | 0.00           | 0.00%          | 0.00            | 0.00                |                     |
| <b>Total Other Financing Sources (Uses)</b>               |         | 19,585,539.00   | 19,585,539.00   | 5,132,392.54   | 26.21%         | 6,138,834.67    | (1,006,442.13)      | -16.39%             |
| Net Change in Fund Balances                               |         | (14,081,859.00) | (14,081,859.00) | 9,009,973.56   | -63.98%        | (11,369,526.94) | 20,379,500.50       | -179.25%            |
| Fund Balances, Prior Year                                 | 2800    | 63,999,318.00   | 63,999,318.00   | 63,999,318.00  | 100.00%        | 64,819,785.00   | (820,467.00)        | -1.27%              |
| Adjustment to Fund Balances                               | 2891    |                 | 0.00            |                |                |                 |                     |                     |
| Fund Balances, Current Year                               | 2700    | 49,917,459.00   | 49,917,459.00   | 73,009,291.56  | 146.26%        | 53,450,258.06   | 19,559,033.50       | 36.59%              |