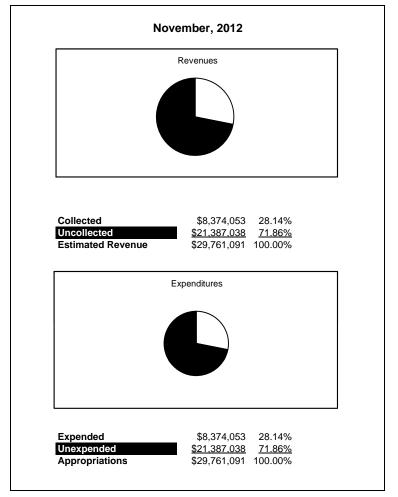

|                                                          |         |               |               |              | Special        | Revenue      |                     |                     |
|----------------------------------------------------------|---------|---------------|---------------|--------------|----------------|--------------|---------------------|---------------------|
| The School District of Sarasota County, FL               |         |               |               |              |                |              |                     |                     |
| Revenue & Expenditures - Budget And Actual               | Account |               | Amounts       | Actual       | Percentage of  | Prior YTD    | Difference          | %                   |
| November 30, 2012                                        | Number  | Original      | Current       | Amounts      | Current Budget | Actual       | Increase/(Decrease) | Increase/(Decrease) |
| REVENUES                                                 |         |               |               |              |                |              |                     |                     |
| Federal Direct                                           | 3100    | 873,458.00    | 873,458.00    | 411,137.40   | 47.07%         | 682,519.91   | (271,382.51)        | -39.769             |
| Federal Through State                                    | 3200    | 28,489,934.00 | 27,794,063.00 | 7,365,370.41 | 26.50%         | 9,001,193.58 | (1,635,823.17)      | -18.179             |
| State Sources                                            | 3300    |               |               |              |                |              |                     |                     |
| Local Sources                                            | 3400    | 1,093,570.00  | 1,093,570.00  | 597,545.07   | 54.64%         | 279,918.62   | 317,626.45          |                     |
| Total Revenues                                           |         | 30,456,962.00 | 29,761,091.00 | 8,374,052.88 | 28.14%         | 9,963,632.11 | (1,589,579.23)      | -15.959             |
| EXPENDITURES                                             |         |               |               |              |                |              |                     |                     |
| Current:                                                 |         |               |               |              |                |              |                     |                     |
| Instruction                                              | 5000    | 20,235,249.00 | 19,738,520.00 | 4,644,625.51 | 23.53%         | 6,902,878.65 | (2,258,253.14)      | -32.719             |
| Pupil Personnel Services                                 | 6100    | 2,862,956.00  | 2,862,956.00  | 858,100.68   | 29.97%         | 846,659.25   | 11,441.43           | 1.35%               |
| Instructional Media Services                             | 6200    |               |               | 281.10       |                | 201.11       | 79.99               | 39.77%              |
| Instruction and Curriculum Development Services          | 6300    | 891,749.00    | 868,499.00    | 370,165.06   | 42.62%         | 340,099.61   | 30,065.45           | 8.849               |
| Instructional Staff Training Services                    | 6400    | 3,239,915.00  | 3,226,517.00  | 1,488,833.96 | 46.14%         | 1,074,363.69 | 414,470.27          | 38.589              |
| Instruction Related Technolgy                            | 6500    | 104,598.00    | 104,598.00    | 241,255.85   | 230.65%        | 398.32       | 240,857.53          | 60468.35%           |
| Board                                                    | 7100    |               |               |              |                |              |                     |                     |
| General Administration                                   | 7200    | 659,865.00    | 641,400.00    | 293,975.54   | 45.83%         | 234,292.71   | 59,682.83           | 25.479              |
| School Administration                                    | 7300    |               |               |              |                |              |                     |                     |
| Facilities Acquisition and Construction                  | 7410    | 15,488.00     | 15,488.00     | 5,657.64     | 36.53%         |              | 5,657.64            |                     |
| Fiscal Services                                          | 7500    | 32,626.00     | 32,626.00     | 9,789.13     | 30.00%         | 16,192.70    | (6,403.57)          | -39.55%             |
| Food Services                                            | 7600    |               |               |              |                |              |                     |                     |
| Central Services                                         | 7700    | 1,487,252.00  | 1,487,252.00  | 68,201.44    | 4.59%          | 83,652.12    | (15,450.68)         | -18.479             |
| Pupil Transportation Services                            | 7800    | 289,964.00    | 145,935.00    | 33,348.71    | 22.85%         | 56,910.54    | (23,561.83)         | -41.409             |
| Operation of Plant                                       | 7900    | 2,300.00      | 2,300.00      |              | 0.00%          |              | 0.00                |                     |
| Maintenance of Plant                                     | 8100    |               |               |              |                |              |                     |                     |
| Administrative Tech Services                             | 8200    |               |               |              |                |              |                     |                     |
| Community Services                                       | 9100    | 635,000.00    | 635,000.00    | 359,818.26   | 56.66%         | 407,983.41   | (48,165.15)         | -11.819             |
| Debt Service                                             | 9200    |               |               |              |                |              |                     |                     |
| Total Expenditures                                       |         | 30,456,962.00 | 29,761,091.00 | 8,374,052.88 | 28.14%         | 9,963,632.11 | (1,589,579.23)      | -15.95%             |
| Excess (Deficiency) of Revenues Over (Under) Expenditure | s       | 0.00          | 0.00          | 0.00         |                | 0.00         | 0.00                |                     |
| OTHER FINANCING SOURCES (USES)                           |         |               |               |              |                |              |                     |                     |
| Transfers In                                             | 3600    |               |               |              |                |              |                     |                     |
| Transfers Out                                            | 9700    |               |               |              |                |              |                     |                     |
| Total Other Financing Sources (Uses)                     |         | 0.00          | 0.00          | 0.00         |                | 0.00         | 0.00                |                     |
| Net Change in Fund Balances                              |         | 0.00          | 0.00          | 0.00         |                | 0.00         | 0.00                |                     |
| Fund Balances, Prior Year                                | 2800    | 0.00          | 0.00          | 0.00         |                | 0.00         | 0.00                |                     |
| Adjustment to Fund Balances                              | 2891    | ,,,,,         |               |              |                |              | ****                |                     |
| Fund Balances, Current Year                              | 2700    | 0.00          | 0.00          | 0.00         |                | 0.00         | 0.00                |                     |