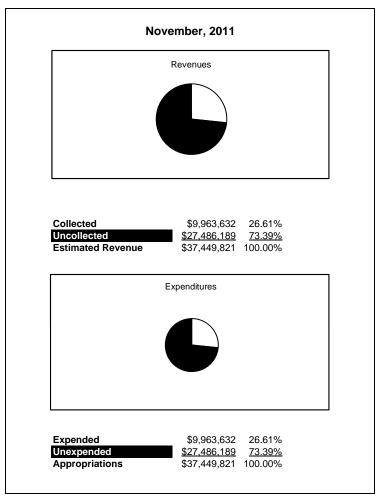

|                                                           |         |                 |                 |                | Genera         | l Fund          |                     |                     |
|-----------------------------------------------------------|---------|-----------------|-----------------|----------------|----------------|-----------------|---------------------|---------------------|
| The School District of Sarasota County, FL                |         |                 |                 |                |                |                 |                     |                     |
| Revenue & Expenditures - Budget And Actual                | Account |                 | Amounts         | Actual         | Percentage of  | Prior YTD       | Difference          | %                   |
| November 30, 2012                                         | Number  | Original        | Current         | Amounts        | Current Budget | Actual          | Increase/(Decrease) | Increase/(Decrease) |
| REVENUES                                                  |         |                 |                 |                |                |                 |                     |                     |
| Federal Direct                                            | 3100    | 2,696,345.00    | 2,696,345.00    | 116,891.46     | 4.34%          | 103,245.46      | 13,646.00           | 13.22%              |
| Federal Through State                                     | 3200    | 0.00            | 0.00            | 540,566.81     |                | 806,609.00      | (266,042.19)        |                     |
| State Sources                                             | 3300    | 76,326,878.00   | 76,326,878.00   | 31,428,980.23  | 41.18%         | 31,086,406.68   | 342,573.55          | 1.10%               |
| Local Sources                                             | 3400    | 262,136,195.00  | 262,136,195.00  | 96,431,295.96  | 36.79%         | 71,950,709.11   | 24,480,586.85       | 34.02%              |
| Total Revenues                                            |         | 341,159,418.00  | 341,159,418.00  | 128,517,734.46 | 37.67%         | 103,946,970.25  | 24,570,764.21       | 23.64%              |
| EXPENDITURES                                              |         |                 |                 |                |                |                 |                     |                     |
| Current:                                                  |         |                 |                 |                |                |                 |                     |                     |
| Instruction                                               | 5000    | 245,348,243.00  | 245,348,243.00  | 77,341,719.55  | 31.52%         | 74,254,138.53   | 3,087,581.02        | 4.16%               |
| Pupil Personnel Services                                  | 6100    | 21,271,127.00   | 21,271,127.00   | 6,661,475.29   | 31.32%         | 6,813,660.53    | (152,185.24)        | -2.23%              |
| Instructional Media Services                              | 6200    | 5,153,261.00    | 5,153,261.00    | 1,618,663.39   | 31.41%         | 1,559,932.39    | 58,731.00           | 3.76%               |
| Instruction and Curriculum Development Services           | 6300    | 2,420,868.00    | 2,420,868.00    | 898,180.47     | 37.10%         | 856,673.37      | 41,507.10           | 4.85%               |
| Instructional Staff Training Services                     | 6400    | 1,414,041.00    | 1,414,041.00    | 346,857.58     | 24.53%         | 383,054.67      | (36,197.09)         | -9.45%              |
| Instruction Related Technolgy                             | 6500    | 2,454,490.00    | 2,454,490.00    | 913,004.14     | 37.20%         | 983,143.58      | (70,139.44)         | -7.13%              |
| Board                                                     | 7100    | 979,175.00      | 979,175.00      | 242,688.33     | 24.78%         | 342,651.27      | (99,962.94)         | -29.17%             |
| General Administration                                    | 7200    | 1,522,246.00    | 1,522,246.00    | 590,508.05     | 38.79%         | 516,271.46      | 74,236.59           | 14.38%              |
| School Administration                                     | 7300    | 16,537,734.00   | 16,537,734.00   | 6,268,085.79   | 37.90%         | 6,232,288.52    | 35,797.27           | 0.57%               |
| Facilities Acquisition and Construction                   | 7410    | 0.00            | 0.00            | 14,105.28      |                | 1,240.00        | 12,865.28           | 1037.52%            |
| Fiscal Services                                           | 7500    | 1,943,736.00    | 1,943,736.00    | 753,624.17     | 38.77%         | 745,859.25      | 7,764.92            | 1.04%               |
| Food Services                                             | 7600    | 29,926.00       | 29,926.00       | 43,294.77      | 144.67%        | 3,061.75        | 40,233.02           | 100.00%             |
| Central Services                                          | 7700    | 5,529,486.00    | 5,529,486.00    | 2,120,073.49   | 38.34%         | 2,142,834.95    | (22,761.46)         | -1.06%              |
| Pupil Transportation Services                             | 7800    | 16,926,047.00   | 16,926,047.00   | 5,840,298.64   | 34.50%         | 5,481,538.90    | 358,759.74          | 6.54%               |
| Operation of Plant                                        | 7900    | 33,651,747.00   | 33,651,747.00   | 12,641,390.34  | 37.57%         | 12,737,458.22   | (96,067.88)         | -0.75%              |
| Maintenance of Plant                                      | 8100    | 15,530,937.00   | 15,530,937.00   | 6,341,879.46   | 40.83%         | 6,629,305.75    | (287,426.29)        | -4.34%              |
| Administrative Tech Services                              | 8200    | 2,573,338.00    | 2,573,338.00    | 1,433,829.09   | 55.72%         | 1,248,616.63    | 185,212.46          | 14.83%              |
| Community Services                                        | 9100    | 1,540,414.00    | 1,540,414.00    | 570,475.61     | 37.03%         | 523,602.09      | 46,873.52           | 8.95%               |
| Debt Service                                              | 9200    |                 |                 |                |                |                 |                     |                     |
| Total Expenditures                                        |         | 374,826,816.00  | 374,826,816.00  | 124,640,153.44 | 33.25%         | ,,              | 3,184,821.58        | 2.62%               |
| Excess (Deficiency) of Revenues Over (Under) Expenditures |         | (33,667,398.00) | (33,667,398.00) | 3,877,581.02   | -11.52%        | (17,508,361.61) | 21,385,942.63       | -122.15%            |
| OTHER FINANCING SOURCES (USES)                            |         |                 |                 |                |                |                 |                     |                     |
| Other Financing Sources                                   | 3700    | 0.00            | 0.00            | 0.00           |                | 3,808.22        | (3,808.22)          | -100.00%            |
| Transfers In                                              | 3600    | 20,135,818.00   | 20,135,818.00   | 5,132,392.54   | 25.49%         | 6,135,026.45    | (1,002,633.91)      | -16.34%             |
| Transfers Out                                             | 9700    | (550,279.00)    | (550,279.00)    | 0.00           | 0.00%          | 0.00            | 0.00                |                     |
| <b>Total Other Financing Sources (Uses)</b>               |         | 19,585,539.00   | 19,585,539.00   | 5,132,392.54   | 26.21%         | 6,138,834.67    | (1,006,442.13)      | -16.39%             |
| Net Change in Fund Balances                               |         | (14,081,859.00) | (14,081,859.00) | 9,009,973.56   | -63.98%        | (11,369,526.94) | 20,379,500.50       | -179.25%            |
| Fund Balances, Prior Year                                 | 2800    | 63,999,318.00   | 63,999,318.00   | 63,999,318.00  | 100.00%        | 64,819,785.00   | (820,467.00)        | -1.27%              |
| Adjustment to Fund Balances                               | 2891    |                 | 0.00            |                |                |                 |                     |                     |
| Fund Balances, Current Year                               | 2700    | 49,917,459.00   | 49,917,459.00   | 73,009,291.56  | 146.26%        | 53,450,258.06   | 19,559,033.50       | 36.59%              |