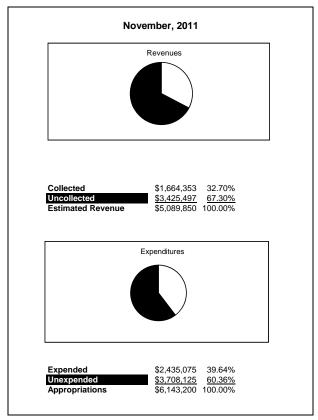

|                                                           |         | Internal Service Fund |                |               |                |               |                     |                     |  |  |  |
|-----------------------------------------------------------|---------|-----------------------|----------------|---------------|----------------|---------------|---------------------|---------------------|--|--|--|
| The School District of Sarasota County, FL                |         |                       |                |               |                |               |                     |                     |  |  |  |
| Revenue & Expenditures - Budget And Actual                | Account | Budgeted              | Amounts        | Actual        | Percentage of  | Prior YTD     | Difference          | %                   |  |  |  |
| ,                                                         | Number  | Original              | Current        | Amounts       | Current Budget | Actual        | Increase/(Decrease) | Increase/(Decrease) |  |  |  |
| REVENUES                                                  |         |                       |                |               |                |               |                     |                     |  |  |  |
| Federal Direct                                            | 3100    |                       |                |               |                |               |                     |                     |  |  |  |
| Federal Through State                                     | 3200    |                       |                |               |                |               |                     |                     |  |  |  |
| State Sources                                             | 3300    |                       |                |               |                |               |                     |                     |  |  |  |
| Local Sources                                             | 3400    | 5,091,648.00          | 5,091,648.00   | 1,686,559.03  | 33.12%         | 1,664,352.83  | 22,206.20           | 1.33%               |  |  |  |
| Total Revenues                                            |         | 5,091,648.00          | 5,091,648.00   | 1,686,559.03  | 33.12%         | 1,664,352.83  | 22,206.20           | 1.33%               |  |  |  |
| EXPENDITURES                                              |         |                       |                |               |                |               |                     |                     |  |  |  |
| Current:                                                  |         |                       |                |               |                |               |                     |                     |  |  |  |
| Instruction                                               | 5000    |                       |                |               |                |               |                     |                     |  |  |  |
| Pupil Personnel Services                                  | 6100    |                       |                |               |                |               |                     |                     |  |  |  |
| Instructional Media Services                              | 6200    |                       |                |               |                |               |                     |                     |  |  |  |
| Instruction and Curriculum Development Services           | 6300    |                       |                |               |                |               |                     |                     |  |  |  |
| Instructional Staff Training Services                     | 6400    |                       |                |               |                |               |                     |                     |  |  |  |
| Instruction Related Technolgy                             | 6500    |                       |                |               |                |               |                     |                     |  |  |  |
| Board                                                     | 7100    |                       |                |               |                |               |                     |                     |  |  |  |
| General Administration                                    | 7200    |                       |                |               |                |               |                     |                     |  |  |  |
| School Administration                                     | 7300    |                       |                |               |                |               |                     |                     |  |  |  |
| Facilities Acquisition and Construction                   | 7410    |                       |                |               |                |               |                     |                     |  |  |  |
| Fiscal Services                                           | 7500    |                       |                |               |                |               |                     |                     |  |  |  |
| Food Services                                             | 7600    |                       |                |               |                |               |                     |                     |  |  |  |
| Central Services                                          | 7700    | 6,565,216.00          | 6,565,216.00   | 1,677,178.96  | 25.55%         | 2,435,075.31  | (757,896.35)        | -31.12%             |  |  |  |
| Pupil Transportation Services                             | 7800    |                       |                |               |                |               |                     |                     |  |  |  |
| Operation of Plant                                        | 7900    |                       |                |               |                |               |                     |                     |  |  |  |
| Maintenance of Plant                                      | 8100    |                       |                |               |                |               |                     |                     |  |  |  |
| Administrative Tech Services                              | 8200    |                       |                |               |                |               |                     |                     |  |  |  |
| Community Services                                        | 9100    |                       |                |               |                |               |                     |                     |  |  |  |
| Debt Service                                              | 9200    |                       |                |               |                |               |                     |                     |  |  |  |
| Total Expenditures                                        |         | 6,565,216.00          | 6,565,216.00   | 1,677,178.96  | 25.55%         | 2,435,075.31  | (757,896.35)        | -31.12%             |  |  |  |
| Excess (Deficiency) of Revenues Over (Under) Expenditures | 3       | (1,473,568.00)        | (1,473,568.00) | 9,380.07      | -0.64%         | (770,722.48)  | 780,102.55          | -101.22%            |  |  |  |
| OTHER FINANCING SOURCES (USES)                            |         |                       |                |               |                |               |                     |                     |  |  |  |
| Transfers In                                              | 3600    | 550,279.00            | 550,279.00     | 0.00          | 0.00%          | 0.00          | 0.00                | 100.00%             |  |  |  |
| Transfers Out                                             | 9700    |                       |                | <u> </u>      |                |               | ·                   | ·                   |  |  |  |
| Total Other Financing Sources (Uses)                      |         | 550,279.00            | 550,279.00     | 0.00          | 0.00%          | 0.00          | 0.00                |                     |  |  |  |
| Change in Net Assets                                      |         | (923,289.00)          | (923,289.00)   | 9,380.07      | -1.02%         | (770,722.48)  | 780,102.55          | -101.22%            |  |  |  |
| Net Assets, Prior Year                                    | 2800    | 12,568,963.00         | 12,568,963.00  | 12,568,963.24 | 100.00%        | 14,179,790.46 | (1,610,827.22)      | -11.36%             |  |  |  |
| Adjustment to Net Assets                                  | 2891    |                       |                |               |                |               |                     |                     |  |  |  |
| Net Assets, Current Year                                  | 2700    | 11,645,674.00         | 11,645,674.00  | 12,578,343.31 | 108.01%        | 13,409,067.98 | (830,724.67)        | -6.20%              |  |  |  |