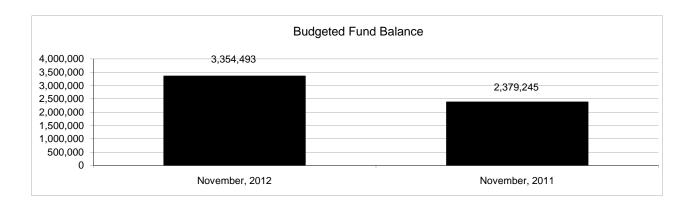

|                                                          |         |               |               |               | Food Se        | ervice        |                     |                     |
|----------------------------------------------------------|---------|---------------|---------------|---------------|----------------|---------------|---------------------|---------------------|
| The School District of Sarasota County, FL               |         |               |               |               |                |               |                     |                     |
| Revenue & Expenditures - Budget And Actual               | Account | Budgeted      |               | Actual        | Percentage of  | Prior YTD     | Difference          | %<br>•              |
| November 30, 2012                                        | Number  | Original      | Current       | Amounts       | Current Budget | Actual        | Increase/(Decrease) | Increase/(Decrease) |
| REVENUES                                                 | 2100    |               |               |               |                |               |                     |                     |
| Federal Direct                                           | 3100    | 10.000 500.00 | 10 000 700 00 | 2.050.552.1.1 | 25.150/        | 2 50 5 002 02 | 1.52.550.21         | 5.000               |
| Federal Through State                                    | 3200    | 10,899,708.00 | 10,899,708.00 | 2,850,662.14  | 26.15%         | 2,686,902.93  | 163,759.21          | 6.09%               |
| State Sources                                            | 3300    | 176,587.00    | 176,587.00    | 82,724.00     | 46.85%         | 84,992.00     | (2,268.00)          | 2.770/              |
| Local Sources                                            | 3400    | 5,541,626.00  | 5,541,626.00  | 2,447,486.93  | 44.17%         | 2,517,090.71  | (69,603.78)         | -2.77%              |
| Total Revenues                                           |         | 16,617,921.00 | 16,617,921.00 | 5,380,873.07  | 32.38%         | 5,288,985.64  | 91,887.43           | 1.74%               |
| EXPENDITURES                                             |         |               |               |               |                |               |                     |                     |
| Current:                                                 |         |               |               |               |                |               |                     |                     |
| Instruction                                              | 5000    |               |               |               |                |               |                     |                     |
| Pupil Personnel Services                                 | 6100    |               |               |               |                |               |                     |                     |
| Instructional Media Services                             | 6200    |               |               |               |                |               |                     |                     |
| Instruction and Curriculum Development Services          | 6300    |               |               |               |                |               |                     |                     |
| Instructional Staff Training Services                    | 6400    |               |               |               |                |               |                     |                     |
| Instruction Related Technolgy                            | 6500    |               |               |               |                |               |                     |                     |
| Board                                                    | 7100    |               |               |               |                |               |                     |                     |
| General Administration                                   | 7200    |               |               |               |                |               |                     |                     |
| School Administration                                    | 7300    |               |               |               |                |               |                     |                     |
| Facilities Acquisition and Construction                  | 7410    |               |               |               |                |               |                     |                     |
| Fiscal Services                                          | 7500    |               |               |               |                |               |                     |                     |
| Food Services                                            | 7600    | 16,316,613.00 | 16,316,613.00 | 4,925,601.56  | 30.19%         | 4,377,314.71  | 548,286.85          | 12.53%              |
| Central Services                                         | 7700    |               |               |               |                |               |                     |                     |
| Pupil Transportation Services                            | 7800    |               |               |               |                |               |                     |                     |
| Operation of Plant                                       | 7900    |               |               |               |                |               |                     |                     |
| Maintenance of Plant                                     | 8100    |               |               |               |                |               |                     |                     |
| Administrative Tech Services                             | 8200    |               |               |               |                |               |                     |                     |
| Community Services                                       | 9100    |               |               |               |                |               |                     |                     |
| Debt Service                                             | 9200    |               |               |               |                |               |                     |                     |
| Total Expenditures                                       |         | 16,316,613.00 | 16,316,613.00 | 4,925,601.56  | 30.19%         | 4,377,314.71  | 548,286.85          | 12.53%              |
| Excess (Deficiency) of Revenues Over (Under) Expenditure | 8       | 301,308.00    | 301,308.00    | 455,271.51    | 151.10%        | 911,670.93    | (456,399.42)        | -50.06%             |
| OTHER FINANCING SOURCES (USES)                           |         |               |               |               |                |               |                     |                     |
| Transfers In                                             | 3600    |               |               |               |                |               | 0.00                |                     |
| Transfers Out                                            | 9700    |               |               |               |                |               | 0.00                |                     |
| Total Other Financing Sources (Uses)                     |         | 0.00          | 0.00          | 0.00          |                | 0.00          | 0.00                |                     |
| Net Change in Fund Balances                              |         | 301,308.00    | 301,308.00    | 455,271.51    | 151.10%        | 911,670.93    | (456,399.42)        | -50.06%             |
| Fund Balances, Prior Year                                | 2800    | 3,053,185.00  | 3,053,185.00  | 3,053,184.59  | 100.00%        | 1,744,809.23  | 1,308,375.36        | 74.99%              |
| Adjustment to Fund Balances                              | 2891    |               |               |               |                |               |                     |                     |
| Fund Balances, Current Year                              | 2700    | 3,354,493.00  | 3,354,493.00  | 3,508,456.10  | 104.59%        | 2,656,480.16  | 851,975.94          | 32.07%              |