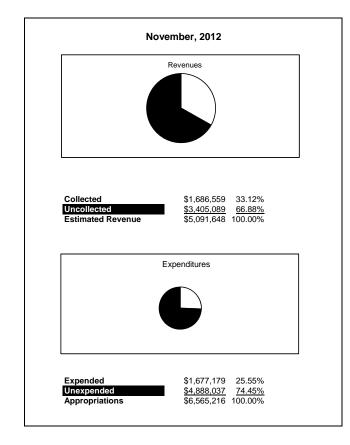

|                                                           |         | Internal Service Fund |                |               |                |               |                     |                     |  |  |  |
|-----------------------------------------------------------|---------|-----------------------|----------------|---------------|----------------|---------------|---------------------|---------------------|--|--|--|
| The School District of Sarasota County, FL                |         |                       |                |               |                |               |                     |                     |  |  |  |
| Revenue & Expenditures - Budget And Actual                | Account | Budgeted              | Amounts        | Actual        | Percentage of  | Prior YTD     | Difference          | %                   |  |  |  |
| ,                                                         | Number  | Original              | Current        | Amounts       | Current Budget | Actual        | Increase/(Decrease) | Increase/(Decrease) |  |  |  |
| REVENUES                                                  |         |                       |                |               |                |               |                     |                     |  |  |  |
| Federal Direct                                            | 3100    |                       |                |               |                |               |                     |                     |  |  |  |
| Federal Through State                                     | 3200    |                       |                |               |                |               |                     |                     |  |  |  |
| State Sources                                             | 3300    |                       |                |               |                |               |                     |                     |  |  |  |
| Local Sources                                             | 3400    | 5,091,648.00          | 5,091,648.00   | 1,686,559.03  | 33.12%         | 1,664,352.83  | 22,206.20           | 1.33%               |  |  |  |
| Total Revenues                                            |         | 5,091,648.00          | 5,091,648.00   | 1,686,559.03  | 33.12%         | 1,664,352.83  | 22,206.20           | 1.33%               |  |  |  |
| EXPENDITURES                                              |         |                       |                |               |                |               |                     |                     |  |  |  |
| Current:                                                  |         |                       |                |               |                |               |                     |                     |  |  |  |
| Instruction                                               | 5000    |                       |                |               |                |               |                     |                     |  |  |  |
| Pupil Personnel Services                                  | 6100    |                       |                |               |                |               |                     |                     |  |  |  |
| Instructional Media Services                              | 6200    |                       |                |               |                |               |                     |                     |  |  |  |
| Instruction and Curriculum Development Services           | 6300    |                       |                |               |                |               |                     |                     |  |  |  |
| Instructional Staff Training Services                     | 6400    |                       |                |               |                |               |                     |                     |  |  |  |
| Instruction Related Technolgy                             | 6500    |                       |                |               |                |               |                     |                     |  |  |  |
| Board                                                     | 7100    |                       |                |               |                |               |                     |                     |  |  |  |
| General Administration                                    | 7200    |                       |                |               |                |               |                     |                     |  |  |  |
| School Administration                                     | 7300    |                       |                |               |                |               |                     |                     |  |  |  |
| Facilities Acquisition and Construction                   | 7410    |                       |                |               |                |               |                     |                     |  |  |  |
| Fiscal Services                                           | 7500    |                       |                |               |                |               |                     |                     |  |  |  |
| Food Services                                             | 7600    |                       |                |               |                |               |                     |                     |  |  |  |
| Central Services                                          | 7700    | 6,565,216.00          | 6,565,216.00   | 1,677,178.96  | 25.55%         | 2,435,075.31  | (757,896.35)        | -31.12%             |  |  |  |
| Pupil Transportation Services                             | 7800    |                       |                |               |                |               |                     |                     |  |  |  |
| Operation of Plant                                        | 7900    |                       |                |               |                |               |                     |                     |  |  |  |
| Maintenance of Plant                                      | 8100    |                       |                |               |                |               |                     |                     |  |  |  |
| Administrative Tech Services                              | 8200    |                       |                |               |                |               |                     |                     |  |  |  |
| Community Services                                        | 9100    |                       |                |               |                |               |                     |                     |  |  |  |
| Debt Service                                              | 9200    |                       |                |               |                |               |                     |                     |  |  |  |
| Total Expenditures                                        |         | 6,565,216.00          | 6,565,216.00   | 1,677,178.96  | 25.55%         | 2,435,075.31  | (757,896.35)        | -31.12%             |  |  |  |
| Excess (Deficiency) of Revenues Over (Under) Expenditures | 3       | (1,473,568.00)        | (1,473,568.00) | 9,380.07      | -0.64%         | (770,722.48)  | 780,102.55          | -101.22%            |  |  |  |
| OTHER FINANCING SOURCES (USES)                            |         |                       |                |               |                |               |                     |                     |  |  |  |
| Transfers In                                              | 3600    | 550,279.00            | 550,279.00     | 0.00          | 0.00%          | 0.00          | 0.00                | 100.00%             |  |  |  |
| Transfers Out                                             | 9700    |                       |                | <u> </u>      |                |               | ·                   | ·                   |  |  |  |
| Total Other Financing Sources (Uses)                      |         | 550,279.00            | 550,279.00     | 0.00          | 0.00%          | 0.00          | 0.00                |                     |  |  |  |
| Change in Net Assets                                      |         | (923,289.00)          | (923,289.00)   | 9,380.07      | -1.02%         | (770,722.48)  | 780,102.55          | -101.22%            |  |  |  |
| Net Assets, Prior Year                                    | 2800    | 12,568,963.00         | 12,568,963.00  | 12,568,963.24 | 100.00%        | 14,179,790.46 | (1,610,827.22)      | -11.36%             |  |  |  |
| Adjustment to Net Assets                                  | 2891    |                       |                |               |                |               |                     |                     |  |  |  |
| Net Assets, Current Year                                  | 2700    | 11,645,674.00         | 11,645,674.00  | 12,578,343.31 | 108.01%        | 13,409,067.98 | (830,724.67)        | -6.20%              |  |  |  |