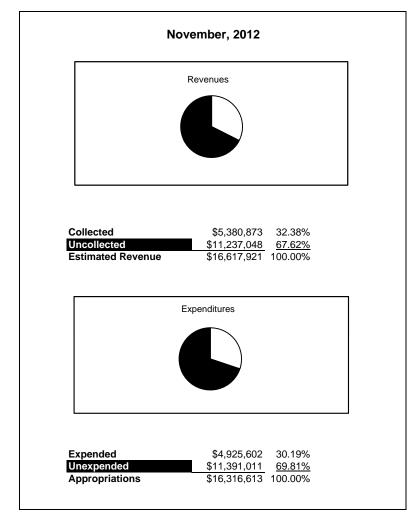

|                                                          |         |               |               |               | Food Se        | ervice        |                     |                     |
|----------------------------------------------------------|---------|---------------|---------------|---------------|----------------|---------------|---------------------|---------------------|
| The School District of Sarasota County, FL               |         |               |               |               |                |               |                     |                     |
| Revenue & Expenditures - Budget And Actual               | Account | Budgeted      |               | Actual        | Percentage of  | Prior YTD     | Difference          | %<br>•              |
| November 30, 2012                                        | Number  | Original      | Current       | Amounts       | Current Budget | Actual        | Increase/(Decrease) | Increase/(Decrease) |
| REVENUES                                                 | 2100    |               |               |               |                |               |                     |                     |
| Federal Direct                                           | 3100    | 10.000 500.00 | 10 000 700 00 | 2.050.552.1.1 | 25.150/        | 2 50 5 002 02 | 1.52.550.21         | 5.000               |
| Federal Through State                                    | 3200    | 10,899,708.00 | 10,899,708.00 | 2,850,662.14  | 26.15%         | 2,686,902.93  | 163,759.21          | 6.09%               |
| State Sources                                            | 3300    | 176,587.00    | 176,587.00    | 82,724.00     | 46.85%         | 84,992.00     | (2,268.00)          | 2.770/              |
| Local Sources                                            | 3400    | 5,541,626.00  | 5,541,626.00  | 2,447,486.93  | 44.17%         | 2,517,090.71  | (69,603.78)         | -2.77%              |
| Total Revenues                                           |         | 16,617,921.00 | 16,617,921.00 | 5,380,873.07  | 32.38%         | 5,288,985.64  | 91,887.43           | 1.74%               |
| EXPENDITURES                                             |         |               |               |               |                |               |                     |                     |
| Current:                                                 |         |               |               |               |                |               |                     |                     |
| Instruction                                              | 5000    |               |               |               |                |               |                     |                     |
| Pupil Personnel Services                                 | 6100    |               |               |               |                |               |                     |                     |
| Instructional Media Services                             | 6200    |               |               |               |                |               |                     |                     |
| Instruction and Curriculum Development Services          | 6300    |               |               |               |                |               |                     |                     |
| Instructional Staff Training Services                    | 6400    |               |               |               |                |               |                     |                     |
| Instruction Related Technolgy                            | 6500    |               |               |               |                |               |                     |                     |
| Board                                                    | 7100    |               |               |               |                |               |                     |                     |
| General Administration                                   | 7200    |               |               |               |                |               |                     |                     |
| School Administration                                    | 7300    |               |               |               |                |               |                     |                     |
| Facilities Acquisition and Construction                  | 7410    |               |               |               |                |               |                     |                     |
| Fiscal Services                                          | 7500    |               |               |               |                |               |                     |                     |
| Food Services                                            | 7600    | 16,316,613.00 | 16,316,613.00 | 4,925,601.56  | 30.19%         | 4,377,314.71  | 548,286.85          | 12.53%              |
| Central Services                                         | 7700    |               |               |               |                |               |                     |                     |
| Pupil Transportation Services                            | 7800    |               |               |               |                |               |                     |                     |
| Operation of Plant                                       | 7900    |               |               |               |                |               |                     |                     |
| Maintenance of Plant                                     | 8100    |               |               |               |                |               |                     |                     |
| Administrative Tech Services                             | 8200    |               |               |               |                |               |                     |                     |
| Community Services                                       | 9100    |               |               |               |                |               |                     |                     |
| Debt Service                                             | 9200    |               |               |               |                |               |                     |                     |
| Total Expenditures                                       |         | 16,316,613.00 | 16,316,613.00 | 4,925,601.56  | 30.19%         | 4,377,314.71  | 548,286.85          | 12.53%              |
| Excess (Deficiency) of Revenues Over (Under) Expenditure | 8       | 301,308.00    | 301,308.00    | 455,271.51    | 151.10%        | 911,670.93    | (456,399.42)        | -50.06%             |
| OTHER FINANCING SOURCES (USES)                           |         |               |               |               |                |               |                     |                     |
| Transfers In                                             | 3600    |               |               |               |                |               | 0.00                |                     |
| Transfers Out                                            | 9700    |               |               |               |                |               | 0.00                |                     |
| Total Other Financing Sources (Uses)                     |         | 0.00          | 0.00          | 0.00          |                | 0.00          | 0.00                |                     |
| Net Change in Fund Balances                              |         | 301,308.00    | 301,308.00    | 455,271.51    | 151.10%        | 911,670.93    | (456,399.42)        | -50.06%             |
| Fund Balances, Prior Year                                | 2800    | 3,053,185.00  | 3,053,185.00  | 3,053,184.59  | 100.00%        | 1,744,809.23  | 1,308,375.36        | 74.99%              |
| Adjustment to Fund Balances                              | 2891    |               |               |               |                |               |                     |                     |
| Fund Balances, Current Year                              | 2700    | 3,354,493.00  | 3,354,493.00  | 3,508,456.10  | 104.59%        | 2,656,480.16  | 851,975.94          | 32.07%              |