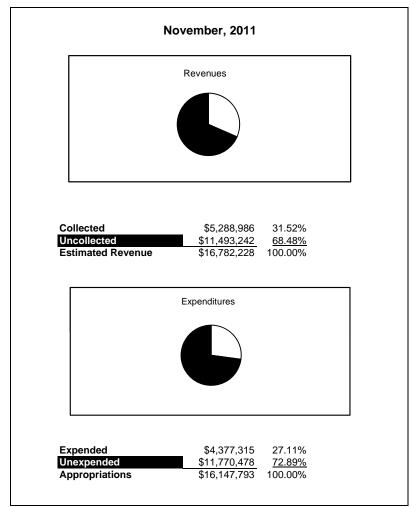

|                                                          |         |               |               |               | Food Se        | ervice        |                     |                     |
|----------------------------------------------------------|---------|---------------|---------------|---------------|----------------|---------------|---------------------|---------------------|
| The School District of Sarasota County, FL               |         |               |               |               |                |               |                     |                     |
| Revenue & Expenditures - Budget And Actual               | Account | Budgeted      |               | Actual        | Percentage of  | Prior YTD     | Difference          | %<br>•              |
| November 30, 2012                                        | Number  | Original      | Current       | Amounts       | Current Budget | Actual        | Increase/(Decrease) | Increase/(Decrease) |
| REVENUES                                                 | 2100    |               |               |               |                |               |                     |                     |
| Federal Direct                                           | 3100    | 10.000 500.00 | 10 000 700 00 | 2.050.552.1.1 | 25.150/        | 2 50 5 002 02 | 1.52.550.21         | 5.000               |
| Federal Through State                                    | 3200    | 10,899,708.00 | 10,899,708.00 | 2,850,662.14  | 26.15%         | 2,686,902.93  | 163,759.21          | 6.09%               |
| State Sources                                            | 3300    | 176,587.00    | 176,587.00    | 82,724.00     | 46.85%         | 84,992.00     | (2,268.00)          | 2.770/              |
| Local Sources                                            | 3400    | 5,541,626.00  | 5,541,626.00  | 2,447,486.93  | 44.17%         | 2,517,090.71  | (69,603.78)         | -2.77%              |
| Total Revenues                                           |         | 16,617,921.00 | 16,617,921.00 | 5,380,873.07  | 32.38%         | 5,288,985.64  | 91,887.43           | 1.74%               |
| EXPENDITURES                                             |         |               |               |               |                |               |                     |                     |
| Current:                                                 |         |               |               |               |                |               |                     |                     |
| Instruction                                              | 5000    |               |               |               |                |               |                     |                     |
| Pupil Personnel Services                                 | 6100    |               |               |               |                |               |                     |                     |
| Instructional Media Services                             | 6200    |               |               |               |                |               |                     |                     |
| Instruction and Curriculum Development Services          | 6300    |               |               |               |                |               |                     |                     |
| Instructional Staff Training Services                    | 6400    |               |               |               |                |               |                     |                     |
| Instruction Related Technolgy                            | 6500    |               |               |               |                |               |                     |                     |
| Board                                                    | 7100    |               |               |               |                |               |                     |                     |
| General Administration                                   | 7200    |               |               |               |                |               |                     |                     |
| School Administration                                    | 7300    |               |               |               |                |               |                     |                     |
| Facilities Acquisition and Construction                  | 7410    |               |               |               |                |               |                     |                     |
| Fiscal Services                                          | 7500    |               |               |               |                |               |                     |                     |
| Food Services                                            | 7600    | 16,316,613.00 | 16,316,613.00 | 4,925,601.56  | 30.19%         | 4,377,314.71  | 548,286.85          | 12.53%              |
| Central Services                                         | 7700    |               |               |               |                |               |                     |                     |
| Pupil Transportation Services                            | 7800    |               |               |               |                |               |                     |                     |
| Operation of Plant                                       | 7900    |               |               |               |                |               |                     |                     |
| Maintenance of Plant                                     | 8100    |               |               |               |                |               |                     |                     |
| Administrative Tech Services                             | 8200    |               |               |               |                |               |                     |                     |
| Community Services                                       | 9100    |               |               |               |                |               |                     |                     |
| Debt Service                                             | 9200    |               |               |               |                |               |                     |                     |
| Total Expenditures                                       |         | 16,316,613.00 | 16,316,613.00 | 4,925,601.56  | 30.19%         | 4,377,314.71  | 548,286.85          | 12.53%              |
| Excess (Deficiency) of Revenues Over (Under) Expenditure | 8       | 301,308.00    | 301,308.00    | 455,271.51    | 151.10%        | 911,670.93    | (456,399.42)        | -50.06%             |
| OTHER FINANCING SOURCES (USES)                           |         |               |               |               |                |               |                     |                     |
| Transfers In                                             | 3600    |               |               |               |                |               | 0.00                |                     |
| Transfers Out                                            | 9700    |               |               |               |                |               | 0.00                |                     |
| Total Other Financing Sources (Uses)                     |         | 0.00          | 0.00          | 0.00          |                | 0.00          | 0.00                |                     |
| Net Change in Fund Balances                              |         | 301,308.00    | 301,308.00    | 455,271.51    | 151.10%        | 911,670.93    | (456,399.42)        | -50.06%             |
| Fund Balances, Prior Year                                | 2800    | 3,053,185.00  | 3,053,185.00  | 3,053,184.59  | 100.00%        | 1,744,809.23  | 1,308,375.36        | 74.99%              |
| Adjustment to Fund Balances                              | 2891    |               |               |               |                |               |                     |                     |
| Fund Balances, Current Year                              | 2700    | 3,354,493.00  | 3,354,493.00  | 3,508,456.10  | 104.59%        | 2,656,480.16  | 851,975.94          | 32.07%              |